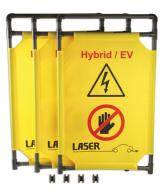

## **Hybrid/EV Folding Safety Barrier**

Folding safety barrier specifically for workshop use as a warning aid to others that maintenance is being carried out on a Hybrid/EV vehicle. Made up from 3 plastic framed panelled sections which can be folded for easy storage when not is use. Additional brackets available so 2 or more barriers can be joined together.

## **Additional Information**

- High-visibility barrier with Hybrid/EV warning.
- Fully extended barrier length: 1650mm.
- 1 panel measures 600 x 1000mm; 3 panels included. Pictorial hazard warnings with no text therefore suitable for any language speaking country.
- Lightweight & easily folded for compact workshop storage when not in use. Strong plastic framework ensures lightness and non-conductivity.
- To join barriers together, extra brackets are available please see Laser Part No. 8006.