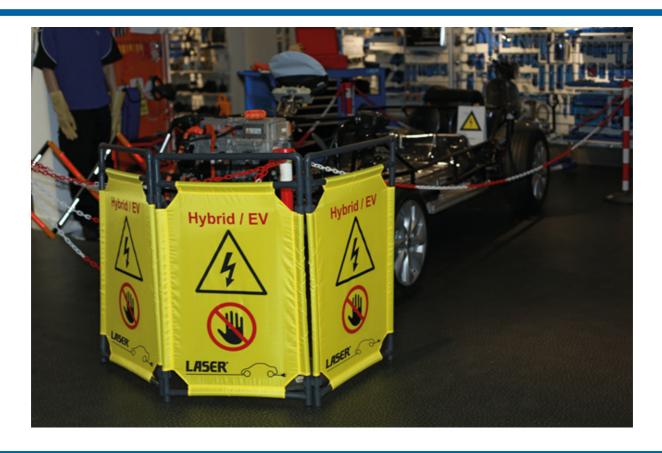

## **Hybrid/EV Folding Safety Barrier**

Folding safety barrier specifically for workshop use as a warning aid to others that maintenance is being carried out on a Hybrid/EV vehicle. Made up from 3 plastic framed panelled sections which can be folded for easy storage when not is use. Additional brackets available so 2 or more barriers can be joined together.

## **Additional Information**

- High-visibility barrier with Hybrid/EV warning.
- Fully extended barrier length: 1650mm.
- 1 panel measures 600 x 1000mm; 3 panels included. Pictorial hazard warnings with no text therefore suitable for any language speaking country.
- Lightweight & easily folded for compact workshop storage when not in use. Strong plastic framework ensures lightness and non-conductivity.
- To join barriers together, extra brackets are available please see Laser Part No. 8006.